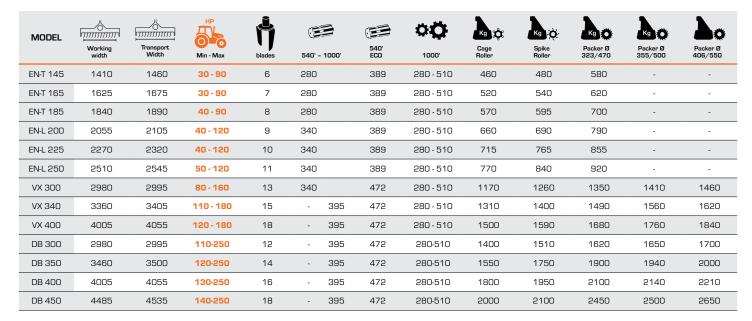

# Power Harrows

#### EN-T 095 - 185

- Standard Equipment 3 points ISO universal hitch with 1st category
- fork (adjustable width, pins 1st/2nd cat.) One speed central gearbox 540'/540' eco
- mod. Vigolo A6, 1 pto Endplates with height-adjustable shock
- absorber
- Rear levelling blade

#### EN-L 165 - 250

#### VX 250 - 400

- 3 points ISO universal hitch with 2nd
- category oscillating fork (pins of 2nd/3rd cat) One speed central gearbox 540'/540' eco mod. Vigolo A8, 2 pto (VX 250/300)
- One speed central gearbox 540' eco/1000'
- mod. Vigolo G7, 2 pto (VX 320÷400) Double body transmission structure
- Transmission body by case-hardened and hardened gears
- Endplates with height-adjustable shock

### 60 - 180 HP

25 - 90HP

| DB 300 - 450 |  |
|--------------|--|
|              |  |

- 3 points ISO universal hitch with 2nd category oscillating fork (pins of 2nd/3rd cat)
- One speed central gearbox 540' eco/1000' mod. Vigolo G8, 2 pto
- Double body transmission structure with increased height
- hardened gears Endplates with height-adjustable shock
- Transmission body by case-hardened and • absorber

### 110 - 250 HP

- Standard Equipment
  - Rear levelling blade Lateral rear roller adjustment by pins •
  - Side stiffening braces
  - Arrangement for seeder coupler (ASM and ASI N)
  - Arrangement for quick-changing tines Cardan shaft with disk clutch (tractor side fork 1" 3/8 Z6)
  - EC guard kit