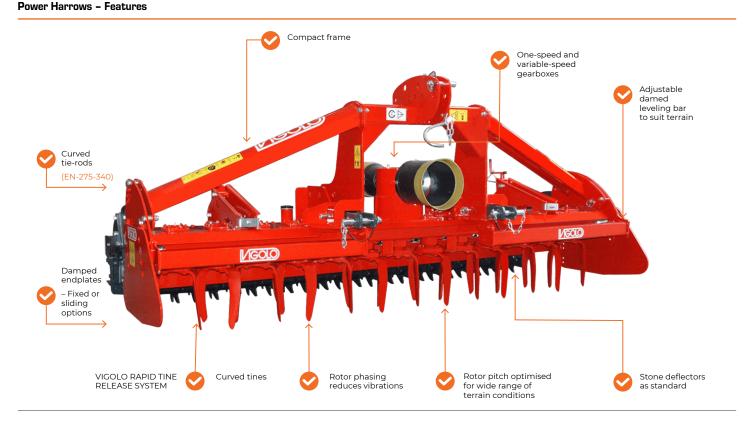

#### Structure and power

- Compact frame
- Frame with reinforced sides
- One-speed and variable-speed gearboxes

#### **Perfection in the field**

- Vigolo supplies two types of damped endplates, one fixed (standard on the EN-VX-VZ models) and the other sliding
- Adjustable damped levelling bar

#### **Vigolo machining precision**

- Transmission with opposing taper roller bearings guarantees high resistance, even in the toughest working conditions.
- Case-hardened gears are extremely wearresistant

#### **Engineered for any condition**

- Ample space between the tine support and the transmission body
- Vigolo's special curved tines ensure that the harrow advances evenly and reduce vibrations during use.
- Stone deflectors at the most critical points

#### Rapid tine release system

 The rapid tine release system makes it possible to change tools simply and quickly