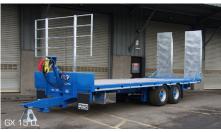

# Flat Trailers / Bale Handlers

### Stewart flat trailers can be supplied with a 4mm steel floor or a 28mm keruing floor for the same price.

The standard Flat Trailer is used with our Livestock Floats, for carrying a float

Bale trailers from 26ft to 36ft based on our standard flat trailer range.