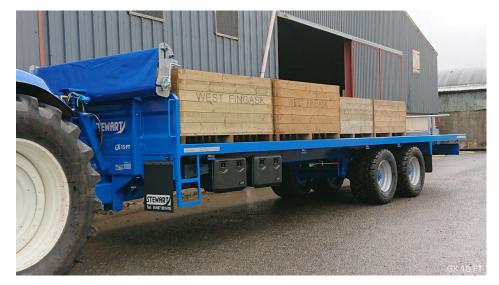

| Model    | Length          | Carrying<br>Capacity | Maximum<br>Speed | Body                                 | Floor Bea-<br>rers | Floor                                | Braking                        | Tyres                                    |
|----------|-----------------|----------------------|------------------|--------------------------------------|--------------------|--------------------------------------|--------------------------------|------------------------------------------|
| GX 8 FT  | 20ft<br>to 22ft | 8,000kg              | 40 km/hr         | Standard<br>width<br>2500mm<br>(8'2" | 60x40 RHS          | 4mm steel<br>Full Length<br>Rope Rai | Hydraulic<br>braking<br>system | 12.5/80<br>x15.3                         |
| GX 10 FT | 20ft<br>to 26ft | 10,000kg             | 40 km/hr         | Standard<br>width<br>2500mm<br>(8'2" | 80x40 RH           | 4mm steel<br>Full Length<br>Rope Rai | Hydraulic<br>braking<br>system | 19S8OR 105<br>Mud Flaps                  |
| GX 12FT  | 26ft<br>to 28ft | 12,000kg             | 40 km/hr         | Standard<br>width<br>2500mm<br>(8'2" | 100x50<br>channel  | 4mm steel<br>Full Length<br>Rope Rai | Hydraulic<br>braking<br>system | Remould<br>385/65R<br>x22.5<br>Mud Flaps |
| GX 15FT  | 26ft<br>to 36ft | 15,000kg             | 40 km/hr         | Standard<br>width<br>2500mm<br>(8'2" | 100x50<br>channel  | 4mm steel<br>Full Length<br>Rope Rai | Hydraulic<br>braking<br>system | Remould<br>385/65R<br>x22.5<br>Mud Flaps |