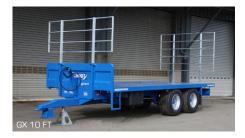

| Model    | Length          | Carrying<br>Capacity | Maximum<br>Speed | Body                                 | Floor Bea-<br>rers | Floor                                | Braking                        | Tyres                                    |
|----------|-----------------|----------------------|------------------|--------------------------------------|--------------------|--------------------------------------|--------------------------------|------------------------------------------|
| GX 8 FT  | 20ft<br>to 22ft | 8,000kg              | 40 km/hr         | Standard<br>width<br>2500mm<br>(8'2" | 60x40 RHS          | 4mm steel<br>Full Length<br>Rope Rai | Hydraulic<br>braking<br>system | 12.5/80<br>x15.3                         |
| GX 10 FT | 20ft<br>to 26ft | 10,000kg             | 40 km/hr         | Standard<br>width<br>2500mm<br>(8'2" | 80x40 RH           | 4mm steel<br>Full Length<br>Rope Rai | Hydraulic<br>braking<br>system | 19S8OR 105<br>Mud Flaps                  |
| GX 12FT  | 26ft<br>to 28ft | 12,000kg             | 40 km/hr         | Standard<br>width<br>2500mm<br>(8'2" | 100x50<br>channel  | 4mm steel<br>Full Length<br>Rope Rai | Hydraulic<br>braking<br>system | Remould<br>385/65R<br>x22.5<br>Mud Flaps |
| GX 15FT  | 26ft<br>to 36ft | 15,000kg             | 40 km/hr         | Standard<br>width<br>2500mm<br>(8'2" | 100x50<br>channel  | 4mm steel<br>Full Length<br>Rope Rai | Hydraulic<br>braking<br>system | Remould<br>385/65R<br>x22.5<br>Mud Flaps |