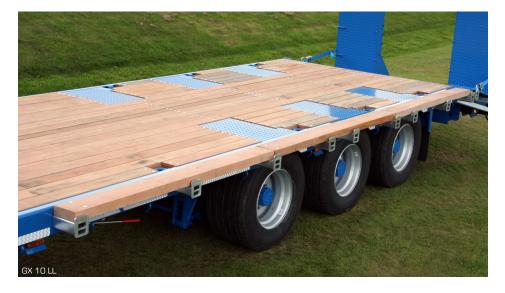

## **Low Loader Trailers**

### Our Range is from 8T-22T+ in the Flat and Low Loader Range

Every trailer is custom built, there are a wide variety of optional extra items available to choose from. We can supply open tread ramps, timber clad ramps or steel ramps, the steel ramps can be galvanised or paint finished.

| Model    | Length | Capacity |  |  |
|----------|--------|----------|--|--|
| GX 22 LL | 7900mm | 22,000kg |  |  |
| GX 15 LL | 7900mm | 15,000kg |  |  |
| GX 10 LL | 6100mm | 10,000kg |  |  |