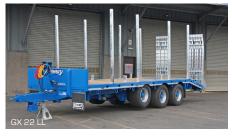

## **Low Loader Trailers**

| Model    | Length | Capacity |  |  |
|----------|--------|----------|--|--|
| GX 22 LL | 7900mm | 22,000kg |  |  |
| GX 15 LL | 7900mm | 15,000kg |  |  |
| GX 10 LL | 6100mm | 10,000kg |  |  |