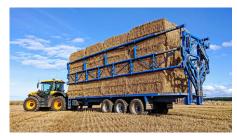

### Stewart flat trailers can be supplied with a 4mm steel floor or a 28mm keruing floor for the same price.

The standard Flat Trailer is used with our Livestock Floats, for carrying a float

Bale trailers from 26ft to 36ft based on our standard flat trailer range.